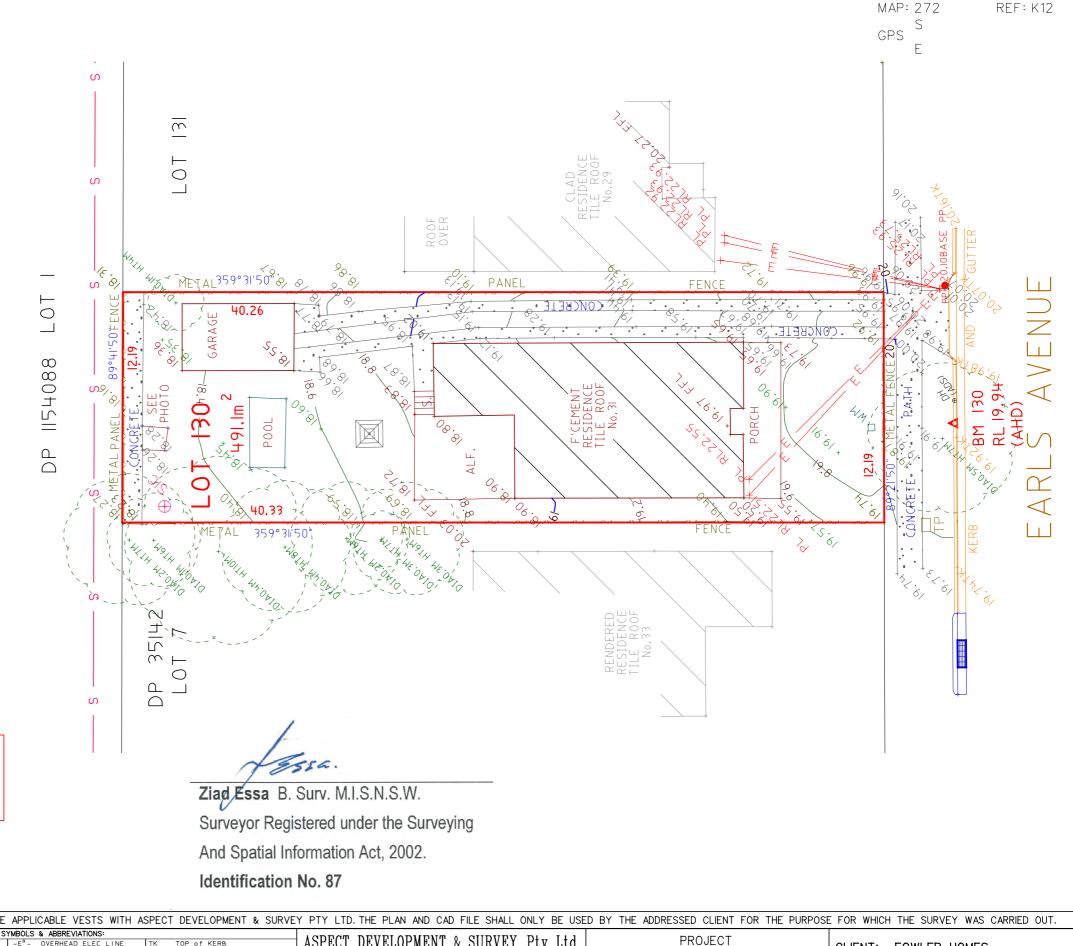

and up to \$10,000 towards loss or damage may apply.

APPROXIMATE POSITION OF SEWER MAIN (BY DBYD) REFER TO DBYD DIAGRAM FOR DETAILS. NOTE: PRIOR TO ANY DESIGN AND CONSTRUCTION, A SEWER PEGOUT MUST BE UNDERTAKEN TO DETERMINE THE EXACT LOCATION OF THE SEWER LINE.

ALL TREE HEIGHTS AND SPREAD ARE APPROXIMATE ONLY AND ARE SHOWN FOR TENDER PURPOSES ONLY. ALL TREE RELATED ISSUES TO BE REFERRED TO AN ARBORIST

THE POSITION OF STRUCTURES AND IMPROVEMENTS SHOWN ARE APPROXIMATE ONLY AND SHOULD BE VERIFIED PRIOR TO ANY CRITICAL DESIGN OR CONSTRUCTION WORKS. FOR ANY PROPOSED STRUCTURES IN RELATION TO A BOUNDARY, A REGISTERED SURVEYOR MUST CARRY OUT A BOUNDARY SURVEY, SETOUT SURVEY OR IDENTIFICATION SURVEY FOR THE PROPOSED WORKS.

COPYRIGHT: COPYRIGHT OF THIS PLAN AND THE ACCOMPANYING CAD FILE(S) WHERE APPLICABLE VESTS WITH ASPECT DEVELOPMENT & SURVEY PTY LTD. THE PLAN AND CAD FILE SHALL ONLY BE USED BY THE ADDRESSED CLIENT FOR THE PURPOSE FOR WHICH THE SURVEY WAS CARRIED OUT.

COPYRIGHT: COPYRIGHT OF THIS PLAN AND THE GENERAL NOTES

A) THIS SURVEY IS SPECIFICALLY FOR CONTOUR PURPOSES ONLY. THE BOUNDARIES OF THE SUBJECT PROPERTY HAVE NOT BEEN INVESTIGATED AND THE POSITION SHOWN IS APPROXIMATE ONLY.

B) AREAS AND DIMENSIONS ARE SUBJECT TO SURVEY.

C) PITS AND SERVICES SHOWN HAVE BEEN DERIVED FROM VISUAL EVIDENCE APPARENT AT THE TIME OF SURVEY. THE RELEVANT SERVICE AUTHORITY SHALL BE CONTACTED TO VERIFY THE EXISTENCE AND POSITION OF ALL SERVICES PRIOR TO DA & THE COMMENCEMENT OF ANY CONSTRUCTION OR EXCAVATION.

D) CONTOURS ARE INDICATIVE OF SURFACE TOPOGRAPHY ONLY, SURVEYED SPOTILEVELS ARE THE ONLY VALUES TO BE RELIED ON FOR REDUCED LEVELS ON PARTICULAR FEATURES.

THIS SURVEY HAS BEEN CARRIED OUT UNDER CLAUSE 9 OF THE SURVEYING AND SPATIAL INFORMATION REGULATION 2017

CLIENT: FOWLER HOMES 22-1079 REF:

SKETCH

UBD AREA: SYD REVISION: 54

REF:

ADDRESS: 31 EARLS AVENUE SUBURB: RIVERWOOD ™